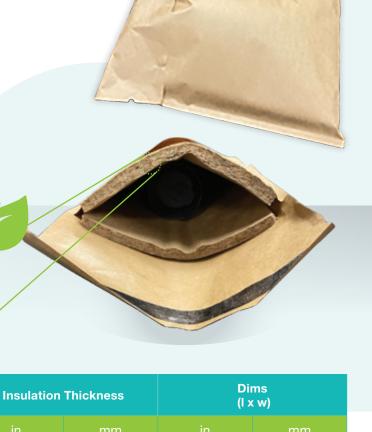

## Introducing EOS Recyclable Envelopes A fully curbside recyclable alternative to poly mailers

- Recyclable at curbside and minimizes environmental impact
- Available in 4 sizes and multiple thicknesses
- Provides up to 24 hour 2°C to 8°C protection and up to 45 hour 2°C to 25°C protection
- Offers a high level of insulation and soft cushioning to help protect payload
- Easy to dispose of as the envelope can be placed into the recycle bin
- Fully tested and certified as repulpable and curbside recyclable to OCC-E standards

| Part Number | Product Description | Insulation Thickness |      | Dims<br>(I x w) |           |
|-------------|---------------------|----------------------|------|-----------------|-----------|
|             |                     | in                   | mm   | in              | mm        |
| EOSEVS0.5   | EOS Envelope S      | 0.5                  | 12.7 | 11 x 9          | 279 x 229 |
| EOSEVS1.5   | EOS Envelope S      | 1.5                  | 38.1 | 11 x 9          | 279 x 229 |
| EOSEVM0.5   | EOS Envelope M      | 0.5                  | 12.7 | 13 x 10         | 330 x 254 |
| EOSEVM1.5   | EOS Envelope M      | 1.5                  | 38.1 | 13 x 10         | 330 x 254 |
| EOSEVL0.5   | EOS Envelope L      | 0.5                  | 12.7 | 16 x 14         | 406 x 356 |
| EOSEVL1.5   | EOS Envelope L      | 1.5                  | 38.1 | 16 x 14         | 406 x 356 |
| EOSEVXL0.5  | EOS Envelope XL     | 0.5                  | 12.7 | 18 x 14         | 457 x 356 |
| EOSEVXL1.5  | EOS Envelope XL     | 1.5                  | 38.1 | 18 x 14         | 457 x 356 |